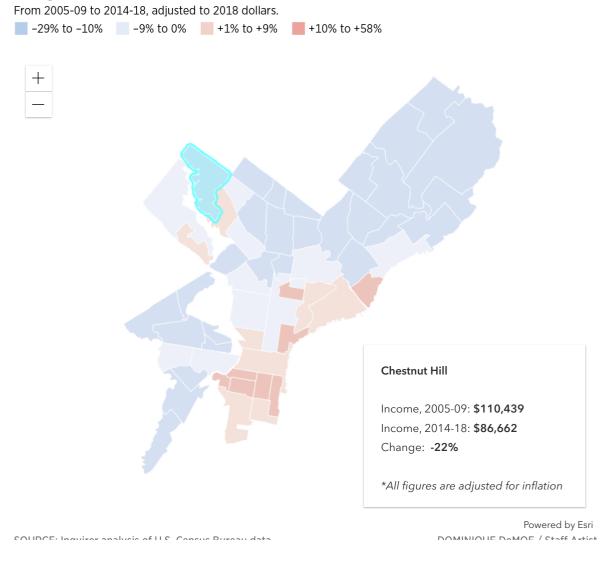

#### More Neighborhoods Going Down Than Up

More than half of Philadelphia's neighborhoods have had declines in median household income of at least 10% over the last nine years, including every neighborhood in Northeast Philadelphia except for Bridesburg (an increase of 19%) and Tacony/Wissinoming (a decrease of 6%).

Roll over the map for more information.

#### Change in median household income